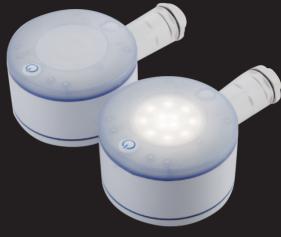

# **Smart Emergency module**

E02(Non-maintained)













#### **Features**



- -Up to 400Lm
- ->3 hours emergency power
- -Fast fit and zero maintenance
- -Automatic Detection
- -Battery changeable















#### **Parameter**

| Model NO. | Power | Lumens | Emergency time |  |
|-----------|-------|--------|----------------|--|
|           | (W)   |        |                |  |
| E02       | 3     | 400    | ≽3H            |  |

#### **Automatic Detection**

The Emergency Module Tests Itsself Regularly

| Cycle   | The test time |  |  |
|---------|---------------|--|--|
| 30 days | 10s           |  |  |
| 180days | 90min         |  |  |

| Battery type          | Lithium Battery          |  |  |
|-----------------------|--------------------------|--|--|
| Charge Power          | 3W                       |  |  |
| Current capacity      |