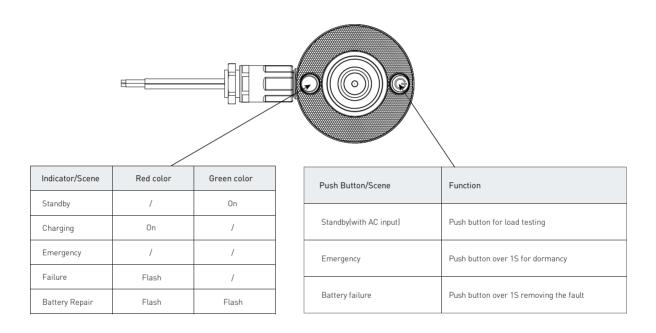

larly

| Cycle   | The test time |  |  |
|---------|---------------|--|--|
| 30 days | 10s           |  |  |
| 180days | 90min         |  |  |

| Battery type          | Lithium Battery          |  |  |
|-----------------------|--------------------------|--|--|
| Charge Power          | 3W                       |  |  |
| Current capacity      | 2200mAh 7.4V             |  |  |
| Input voltage         | AC220~240V 50~60Hz       |  |  |
| Charge time           | ≽10H                     |  |  |
| Discharge time        | ≽3H                      |  |  |
| Lifetime              | ≽300 times cycle(25±5°C) |  |  |
| Operation temperature | -20~40 °C                |  |  |
| Storagetemperature    | -20~45℃                  |  |  |



# **Product Dimension**



# **Button&Indicator instruction**



# Battery changeable



# Wire system



# Installation



# **Packaging**

| Model No | Single Box | Pcs/CTN | N.W./Panel(kg) | G.W./CTN(kg) | Meas(mm)    |
|----------|------------|---------|----------------|--------------|-------------|
| E02      | 1          | 28      | 0.28           | 9.50         | 624*300*137 |

# **Attention**

This specification is for reference only, we reserve the right to change without notice. If you need the updated info, please contact local distributors or visit our website at http://www.ervan.cn

 ${\sf ERVAN}\ reserves\ the\ right\ of\ final\ explanation.$