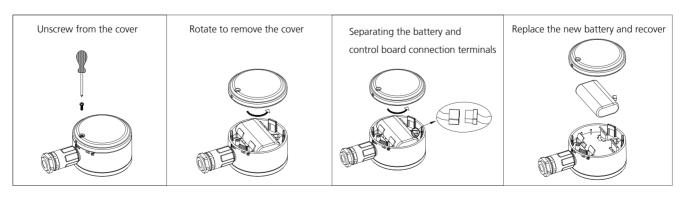

est time |  |  |
|---------|---------------|--|--|
| 30 days | 10s           |  |  |
| 180days | 90min         |  |  |

| Battery type          | Lithium Battery          |  |  |
|-----------------------|--------------------------|--|--|
| Charge Power          | 3W                       |  |  |
| Current capacity      | 2200mAh 7.4V             |  |  |
| Input voltage         | AC220~240V 50~60Hz       |  |  |
| Charge time           | ≽10H                     |  |  |
| Discharge time        | ≽3H                      |  |  |
| Lifetime              | ≽300 times cycle(25±5°C) |  |  |
| Operation temperature | -20~40 °C                |  |  |
| Storagetemperature    | -20~45℃                  |  |  |



# **Product Dimension**



# **Button&Indicator instruction**



# Battery changeable



# Wire system



# Installation



# **Packaging**

| Model No | Single Box | Pcs/CTN | N.W./Panel(kg) | G.W./CTN(kg) | Meas(mm)    |
|----------|------------|---------|----------------|--------------|-------------|
| E02      | 1          | 28      | 0.28           | 9.50         | 624*300*137 |

# **Attention**

This specification is for reference only, we reserve the right to change without notice. If you need the updated info, please contact local distributors or visit our website at http://www.ervan.cn

 ${\sf ERVAN}\ reserves\ the\ right\ of\ final\ explanation.$