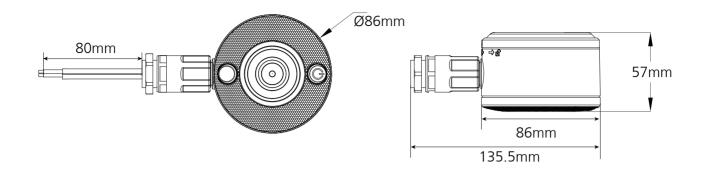

he Emergency Module Tests Itsself Regularly

| Cycle   | The test time |  |  |
|---------|---------------|--|--|
| 30 days | 10s           |  |  |
| 180days | 90min         |  |  |

| Battery type          | Lithium Battery          |  |  |
|-----------------------|--------------------------|--|--|
| Charge Power          | 3W                       |  |  |
| Current capacity      | 2200mAh 7.4V             |  |  |
| Input voltage         | AC220~240V 50~60Hz       |  |  |
| Charge time           | ≽10H                     |  |  |
| Discharge time        | ≽3H                      |  |  |
| Lifetime              | ≽300 times cycle(25±5°C) |  |  |
| Operation temperature | -20~40 °C                |  |  |
| Storagetemperature    | -20~45℃                  |  |  |



# **Product Dimension**



# **Button&Indicator instruction**



# Battery changeable



# Wire system



# Installation



# **Packaging**

| Model No | Single Box | Pcs/CTN | N.W./Panel(kg) | G.W./CTN(kg) | Meas(mm)    |
|----------|------------|---------|----------------|--------------|-------------|
| E02      | 1          | 28      | 0.28           | 9.50         | 624*300*137 |

# **Attention**

This specification is for reference only, we reserve the right to change without notice. If you need the updated info, please contact local distributors or visit our website at http://www.ervan.cn

 ${\sf ERVAN}\ reserves\ the\ right\ of\ final\ explanation.$