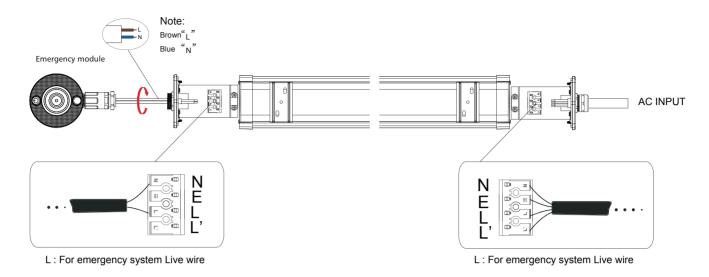

|---------|---------------|--|--|
| 30 days | 10s           |  |  |
| 180days | 90min         |  |  |

| Battery type          | Lithium Battery          |  |  |
|-----------------------|--------------------------|--|--|
| Charge Power          | 3W                       |  |  |
| Current capacity      | 2200mAh 7.4V             |  |  |
| Input voltage         | AC220~240V 50~60Hz       |  |  |
| Charge time           | ≽10H                     |  |  |
| Discharge time        | ≽3H                      |  |  |
| Lifetime              | ≽300 times cycle(25±5°C) |  |  |
| Operation temperature | -20~40 °C                |  |  |
| Storagetemperature    | -20~45℃                  |  |  |



# **Product Dimension**



# **Button&Indicator instruction**



# Battery changeable



# Wire system



# Installation



# **Packaging**

| Model No | Single Box | Pcs/CTN | N.W./Panel(kg) | G.W./CTN(kg) | Meas(mm)    |
|----------|------------|---------|----------------|--------------|-------------|
| E02      | 1          | 28      | 0.28           | 9.50         | 624*300*137 |

# **Attention**

This specification is for reference only, we reserve the right to change without notice. If you need the updated info, please contact local distributors or visit our website at http://www.ervan.cn

 ${\sf ERVAN}\ reserves\ the\ right\ of\ final\ explanation.$