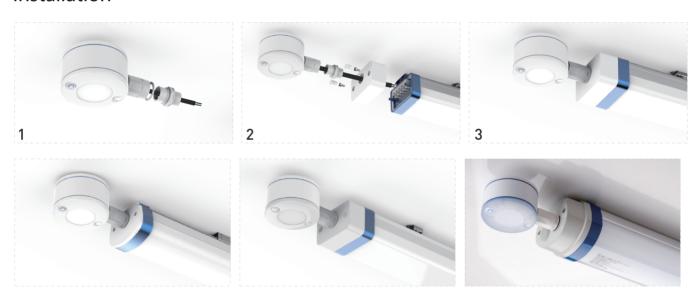

--------|--|--|
| 30 days | 10s           |  |  |
| 180days | 90min         |  |  |

| Battery type          | Lithium Battery          |  |  |
|-----------------------|--------------------------|--|--|
| Charge Power          | 3W                       |  |  |
| Current capacity      | 2200mAh 7.4V             |  |  |
| Input voltage         | AC220~240V 50~60Hz       |  |  |
| Charge time           | ≽10H                     |  |  |
| Discharge time        | ≽3H                      |  |  |
| Lifetime              | ≽300 times cycle(25±5°C) |  |  |
| Operation temperature | -20~40 °C                |  |  |
| Storagetemperature    | -20~45℃                  |  |  |



# **Product Dimension**



# **Button&Indicator instruction**



# Battery changeable



# Wire system



# Installation



# **Packaging**

| Model No | Single Box | Pcs/CTN | N.W./Panel(kg) | G.W./CTN(kg) | Meas(mm)    |
|----------|------------|---------|----------------|--------------|-------------|
| E02      | 1          | 28      | 0.28           | 9.50         | 624*300*137 |

# **Attention**

This specification is for reference only, we reserve the right to change without notice. If you need the updated info, please contact local distributors or visit our website at http://www.ervan.cn

 ${\sf ERVAN}\ reserves\ the\ right\ of\ final\ explanation.$